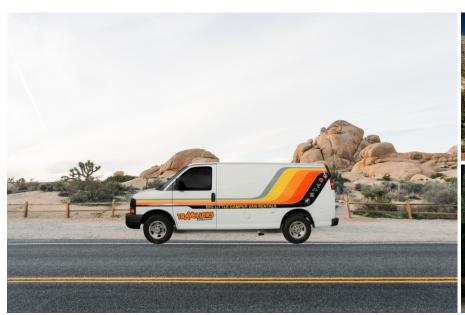

## **CHUBBY CAMPER RENTAL**

• Chevrolet Express Camper (2025 Interior Age)

#### **KEY FEATURES**

- Seats & Sleeps 2
- 2025 Interior Age
- Very Spacious & Large Kitchenette featuring Ice Box, Gas Cooker & Sink
- 120 Volt & USB plug-ins
- Lights & USB plug-ins

#### **VEHICLE SPECIFICATION**

• Vehicle age: 2020 or newer

• Fit-out age: 2025

• Transmission: Automatic

• Engine: V6

• Fuel: Unleaded

Fuel tank: 117 litre/31 gallon
Fuel consumption guide: 13-15 miles/gallon

#### **DIMENSIONS**

Length: 18'5" / 5.6m Height: 7'1" / 2.15m Width: 6'7" / 2.0m

Interior Height: 4'0" / 1.21 m