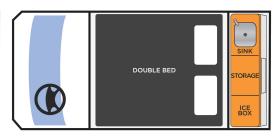

#### **Night Layout**

#### **BEDS**

Double bed: 6'0" x 5'6" / 1.83m x 1.68m

#### **VEHICLE FEATURES**

Seating: 2

• Sleeps: 2

- Air Conditioning (front cabin & only while driving)
- USB & 12 V Plug-in
- Sink
- Portable Gas Cooker
- Ice Box
- Water & Grey Water tank (5.5 Gallons/21.5L each)
- Cigarette lighter / Charger
- Radio & CD player
- Fire extinguisher